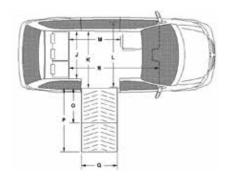

#### **KEY DIMENSIONS**

|   |                                                | 10" Dodge<br>Grand Caravan | 14" Dodge<br>Grand Caravan | Chrysler<br>Pacifica |
|---|------------------------------------------------|----------------------------|----------------------------|----------------------|
| A | Overall height of van                          | 70.5" - 71.5"              | 72.75"                     | 72.25"               |
| В | Overall height of van with luggage rack        | 73.5" - 74.5"              | 75"                        | 73.5"                |
| С | Door opening usable height                     | 52"                        | 56"                        | 54.5"                |
| D | Door opening usable width                      | 33"                        | 33"                        | 31"                  |
| E | Interior height at center of van               | 54"                        | 57.5"                      | 59"                  |
| F | Interior height at driver & passenger position | 56.5"                      | 60"                        | 58"                  |
| G | Ground to floor height                         | 11.75" - 12.75"            | 11"                        | 11"                  |
| н | Ground clearance at sliding door               | 5" - 6"                    | 7"                         | 5"                   |
| ı | Ground clearance at frame (empty)              | 6.75" - 7.75"              | 7.625"                     | 6.75"                |
| J | Interior width at 3rd rear row                 | 37.5"                      | 46.5"                      | 45"                  |
| K | Interior width at middle of ramp               | 66"                        | 66"                        | 70"                  |
| L | Interior width at B-pillar                     | 61" - 56"                  | 60"                        | 59.5"                |
| М | Interior length of floor behind front seat     | 55.5"                      | 55.5"                      | 51.5"                |
| N | Interior length of floor overall               | 87.5"                      | 87"                        | 86.5"                |
| 0 | Ramp length, first section only                | 30.5"                      | 34.5"                      | 28"                  |
| P | Ramp length overall                            | 54"                        | 54"                        | 54"                  |
| Q | Ramp usable width                              | 31"                        | 31"                        | 30"                  |
| R | Ramp angle knelt                               | 9.5° -10°                  | 9º                         | 9º                   |

<sup>\*</sup> Overall height and ground clearance vary based on tire size.