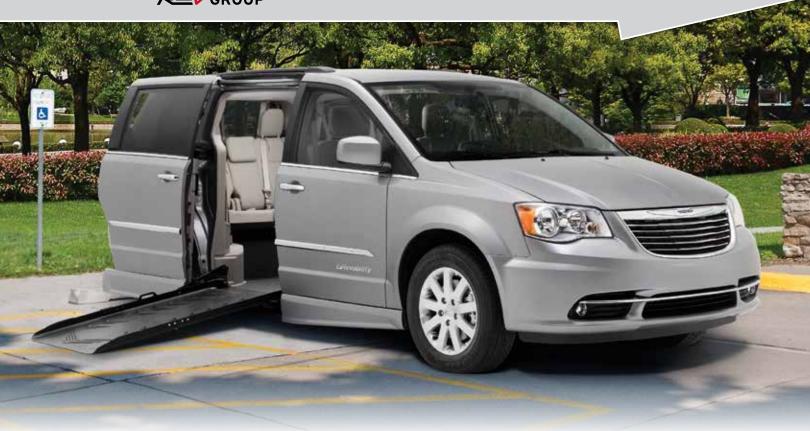

### FIRST-CLASS FEATURES

A 60" interior height and a sturdy ADA 31" manual foldout ramp with an easy to use swing out gate offer quick and clear access for all passengers.

#### **BUILT TO LAST**

Stainless steel floor and door extensions offer maximum protection from rust and corrosion. Renowned construction in an economical, durable package.

#### CONVERSION FEATURES

- 10" or 14" lowered stainless steel rubberized flooring
- ADA 56" entry door, lighting and grab handles
- · OEM Dodge (SER) load-leveling suspension
- 31" wide x 54" long manual or power fold-out ramp
- Removable driver & front passenger seats
- Interior-mounted spare tire with cover
- Q'Straint wheelchair/occupant securement system
- Industry-best 5 year / 50,000 mile conversion warranty