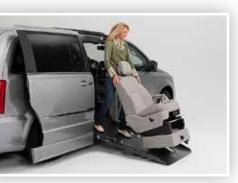

#### CONVERSION FEATURES

- 10" or 14" lowered stainless steel rubberized flooring
- ADA 56" entry door, lighting and grab handles
- · OEM Dodge (SER) load-leveling suspension
- 31" wide x 54" long manual or power fold-out ramp
- Removable driver & front passenger seats
- Interior-mounted spare tire with cover
- Q'Straint wheelchair/occupant securement system
- Industry-best 5 year / 50,000 mile conversion warranty