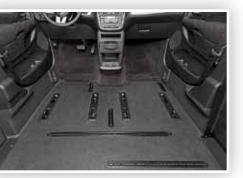

#### **BUILT TO LAST**

Stainless steel floor and door extensions offer maximum protection from rust and corrosion. Renowned construction in an economical, durable package.

#### CONVERSION FEATURES

- 10" or 14" lowered stainless steel rubberized flooring
- ADA 56" entry door, lighting and grab handles
- · OEM Dodge (SER) load-leveling suspension
- 31" wide x 54" long manual or power fold-out ramp
- Removable driver & front passenger seats
- Interior-mounted spare tire with cover
- Q'Straint wheelchair/occupant securement system
- Industry-best 5 year / 50,000 mile conversion warranty