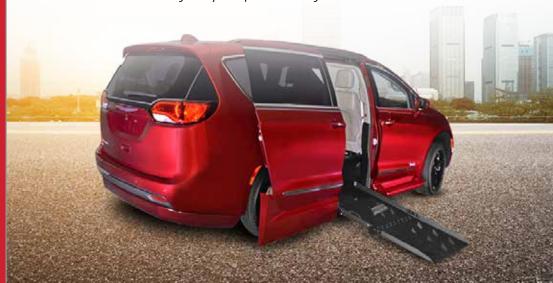

### FIRST-CLASS FEATURES

A 60" interior height and a sturdy ADA 31" manual foldout ramp with an easy to use swing out gate offer quick and clear access for all passengers.

#### CONVERSION FEATURES

- 10" or 14" lowered stainless steel rubberized flooring
- ADA 56" entry door, lighting and grab handles
- · OEM Dodge (SER) load-leveling suspension
- 31" wide x 54" long manual or power fold-out ramp
- Removable driver & front passenger seats
- Interior-mounted spare tire with cover
- Q'Straint wheelchair/occupant securement system
- Industry-best 5 year / 50,000 mile conversion warranty