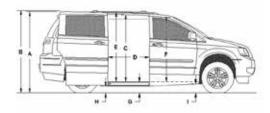

#### **KEY DIMENSIONS**

|   |                                                | 10" Dodge<br>Grand Caravan | 14" Dodge<br>Grand Caravan | Chrysler<br>Pacifica |
|---|------------------------------------------------|----------------------------|----------------------------|----------------------|
| A | Overall height of van                          | 70.5" - 71.5"              | 72.75"                     | 72.25"               |
| В | Overall height of van with luggage rack        | 73.5" - 74.5"              | 75"                        | 73.5"                |
| С | Door opening usable height                     | 52"                        | 56"                        | 54.5"                |
| D | Door opening usable width                      | 33"                        | 33"                        | 31"                  |
| E | Interior height at center of van               | 54"                        | 57.5"                      | 59"                  |
| F | Interior height at driver & passenger position | 56.5"                      | 60"                        | 58"                  |
| G | Ground to floor height                         | 11.75" - 12.75"            | 11"                        | 11"                  |
| н | Ground clearance at sliding door               | 5" - 6"                    | 7"                         | 5"                   |
| ı | Ground clearance at frame (empty)              | 6.75" - 7.75"              | 7.625"                     | 6.75"                |
| J | Interior width at 3rd rear row                 | 37.5"                      | 46.5"                      | 45"                  |
| K | Interior width at middle of ramp               | 66"                        | 66"                        | 70"                  |
| L | Interior width at B-pillar                     | 61" - 56"                  | 60"                        | 59.5"                |
| М | Interior length of floor behind front seat     | 55.5"                      | 55.5"                      | 51.5"                |
| N | Interior length of floor overall               | 87.5"                      | 87"                        | 86.5"                |
| 0 | Ramp length, first section only                | 30.5"                      | 34.5"                      | 28"                  |
| P | Ramp length overall                            | 54"                        | 54"                        | 54"                  |
| Q | Ramp usable width                              | 31"                        | 31"                        | 30"                  |
| R | Ramp angle knelt                               | 9.5° -10°                  | 9º                         | 9º                   |

<sup>\*</sup> Overall height and ground clearance vary based on tire size.